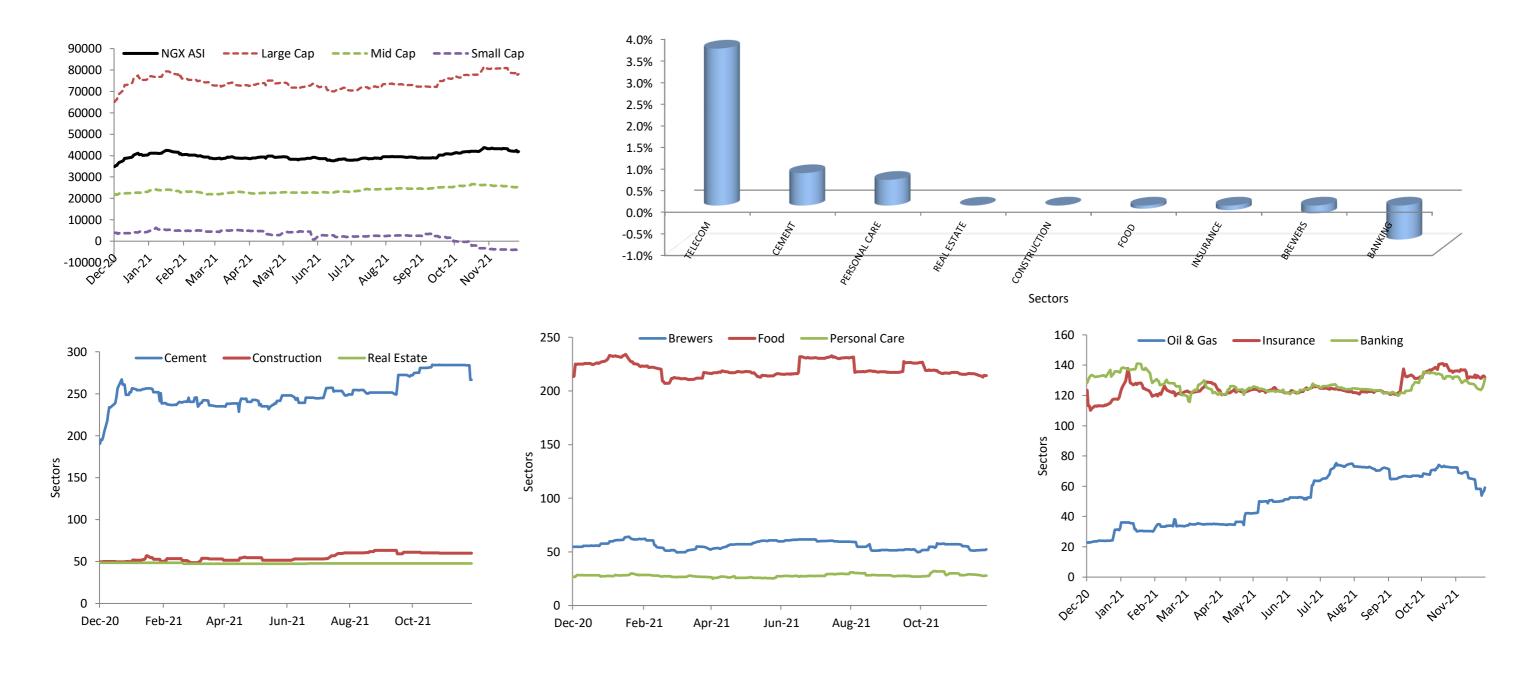

## **NGX All Share**

|                                       | Today's Close | 1 Day Change | 1 Week Change/Level | QTD Change/Level | YTD Change/Level | 52 Week Change/Level |
|---------------------------------------|---------------|--------------|---------------------|------------------|------------------|----------------------|
| NGXASI Index                          | 42,411.12     | 1.26%        | 0.96%               | 5.71%            | 5.32%            | 21.72%               |
| Market Cap ( <del>N</del> billions)   | 22,130.07     | 1.26%        | 0.96%               | 5.49%            | 5.10%            | 21.52%               |
| <b>Volume Traded (millions)</b>       | 229.64        | -48.36%      | 2,435.12            | 77,349.78        | 80,721.29        | 86,392.38            |
| Value Traded ( <del>N</del> millions) | 3,289.05      | 5.92%        | 25,410.00           | 832,603.45       | 852,448.98       | 934,517.23           |
| NGN/USD                               | 414           | -0.25%       | -0.23%              | 5.22%            | 0.93%            | 5.09%                |
| NGXASI (\$)                           | 102.43        | 1.51%        | 1.19%               | 0.19%            | 4.34%            | 15.52%               |
| Market Cap (\$ millions)              | 53,446.53     | 1.51%        | 1.19%               | -0.02%           | 4.12%            | 15.33%               |

## **Index Performance**

|                                   | 1 Day  | 1 Wk   | 3 Month  | 6 Month  |            |            |              | 52 Wk<br>Volatility | 52 Wk Max |
|-----------------------------------|--------|--------|----------|----------|------------|------------|--------------|---------------------|-----------|
| ARM Sector Indices                | Return | Return | Return   | Return   | QTD Return | YTD Return | 52 Wk Return | (SD)                | Drawdown  |
| BANKING                           | -0.79% | 5.17%  | -4.33%   | 6.65%    | -4.33%     | -1.79%     | 1.33%        | 0.98%               | -4.03%    |
| BREWERS                           | -0.18% | 0.94%  | -9.52%   | -12.94%  | -9.52%     | -6.14%     | -4.63%       | 1.45%               | -8.43%    |
| CEMENT                            | 0.75%  | -5.26% | 8.07%    | 8.29%    | 8.07%      | 4.78%      | 41.10%       | 1.38%               | -6.13%    |
| TELECOM                           | 3.63%  | 5.94%  | 15.83%   | 16.78%   | 15.83%     | 14.19%     | 31.74%       | 1.32%               | -4.91%    |
| PERSONAL CARE                     | 0.59%  | 0.22%  | 2.58%    | 1.98%    | 2.58%      | -1.08%     | 4.80%        | 1.70%               | -7.06%    |
| CONSTRUCTION                      | 0.00%  | 0.00%  | 20.24%   | 16.15%   | 20.24%     | 20.59%     | 21.48%       | 1.28%               | -6.25%    |
| FOOD                              | -0.07% | 0.10%  | -5.79%   | -0.92%   | -5.79%     | -4.64%     | 0.31%        | 0.88%               | -6.08%    |
| INSURANCE                         | -0.11% | 0.30%  | 11.84%   | 8.20%    | 11.84%     | 15.99%     | 6.71%        | 1.36%               | -8.23%    |
| OIL& GAS                          | -0.95% | 0.70%  | 88.28%   | 14.22%   | 88.28%     | 143.57%    | 157.72%      | 3.20%               | -11.70%   |
| REAL ESTATE                       | 0.00%  | 0.00%  | -1.29%   | 1.09%    | -1.29%     | -1.11%     | -1.29%       | 0.16%               | -2.18%    |
| <b>ARM Capitalization Indices</b> |        |        |          |          |            |            |              |                     |           |
| Large Cap (Top 10%)               | 1.39%  | 0.81%  | 5.06%    | 8.05%    | 5.06%      | 4.20%      | 21.69%       | 0.74%               | -2.01%    |
| Mid Cap (Mid 30%)                 | -0.29% | 0.65%  | 10.79%   | 11.77%   | 10.79%     | 12.88%     | 15.78%       | 0.53%               | -1.71%    |
| Small Cap (Bottom 60%)            | 1.32%  | 1.09%  | -196.29% | -580.06% | -196.29%   | -194.52%   | -201.67%     | 156.12%             | -2128.82% |